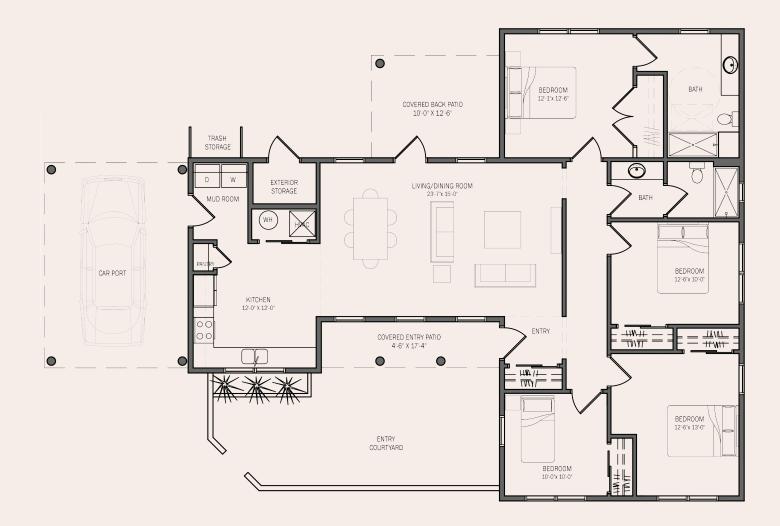

## FLOOR PLAN 2 - MODEL T3-1648

54'3" WIDE | 46' DEEP | 1648 SQ. FT. | 4 BEDS | 2 BATHS | 1 CAR