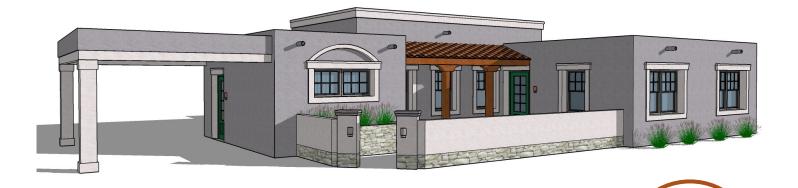

## FLOOR PLAN 2 - MODEL T3-1648

54'3" WIDE | 46' DEEP | 1648 SQ. FT. | 4 BEDS | 2 BATHS | 1 CAR