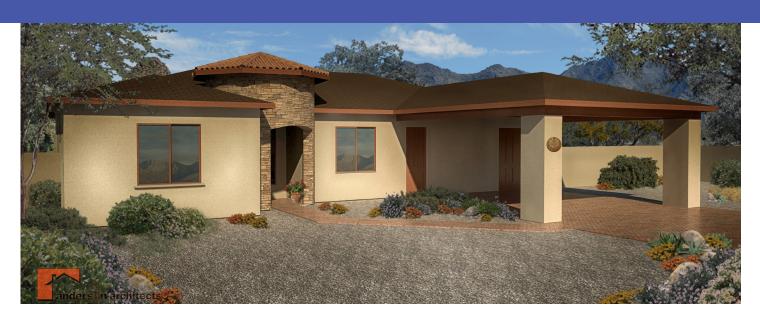

## **FLOOR PLAN 2 - MODEL 2167 (57)**

57'-4" WIDE | 56'-8" + DEEP | 2167 SQ. FT. | 4 BEDS | 2 BATHS | 2 CARS