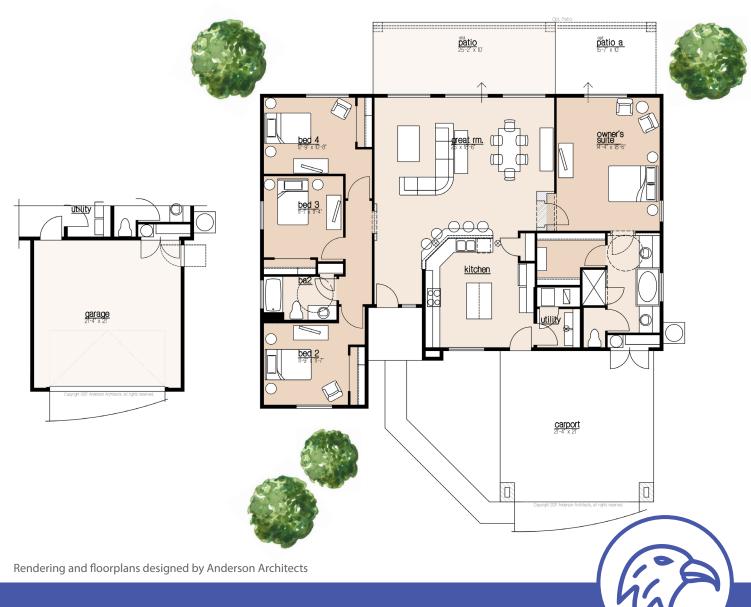

## **FLOOR PLAN 2 - MODEL 2167 (57)**

57'-4" WIDE | 56'-8" + DEEP | 2167 SQ. FT. | 4 BEDS | 2 BATHS | 2 CARS